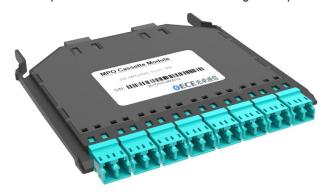

## 16F MPO-LC Cassette

16F MPO-LC Cassettes are used to break out the 16F MPO Connectors terminated on trunk cables into LC connectors to facilitate patching into the SFP transceiver of the system equipment ports.

## Features & Benefits

- The front panel of the module box is equipped with 8 duplex LC adapters, and the rear panel is equipped with 2 MPO adapter ports which can be equipped with 1 16F MPO adapter or 2 8F MPO adapters.
- > The module box can be installed or removed from the front or rear of HD-Fiber Patch Panel.
- Density with LC interface: 144F for 1HU; 288F for 2HU; 576F for 4HU.
- > 100% pre-termination to ensure the low insertion loss for demanding high-speed networks.