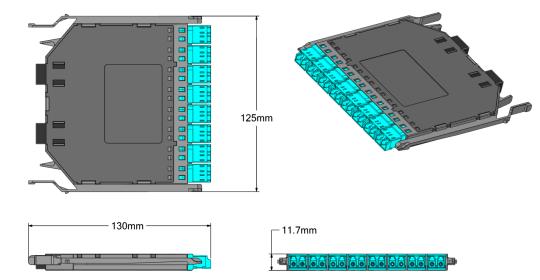

0% pre-termination to ensure the low insertion loss for demanding high-speed networks.

## **Optical Performance**

|                | Multimode      | Multimode      | Single-mode       | Single-mode       |
|----------------|----------------|----------------|-------------------|-------------------|
|                | Standard       | Low Loss       | Standard          | low loss          |
| Insertion Loss | 0.3dB Typical  | 0.2dB Typical  | 0.35dB Typical    | 0.25dB Typical    |
|                | 0.60dB Maximum | 0.35dB Maximum | 0.7dB Maximum     | 0.45dB Maximum    |
| Optical        | > 20dB         | > 20dB         | > 60dB            | > 60dB            |
| Return Loss    |                |                | (8° Angle Polish) | (8° Angle Polish) |

## Dimensions:

130×125×11.7mm