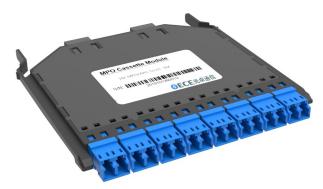

## 16F MPO-LC Cassette

16F MPO-LC Cassettes are used to break out the 16F MPO Connectors terminated on trunk cables into LC connectors to facilitate patching into the SFP transceiver of the system equipment ports.

## Features & Benefits

- The front panel of the module box is equipped with 8 duplex LC adapters, and the rear panel is equipped with 2 MPO adapter ports which can be equipped with 1 16F MPO adapter or 2 8F MPO adapters.
- > The module box can be installed or removed from the front or rear of HD-Fiber Patch Panel.
- Density with LC interface: 144F for 1HU; 288F for 2HU; 576F for 4HU.
- > 100% pre-termination to ensure the low insertion loss for demanding high-speed networks.